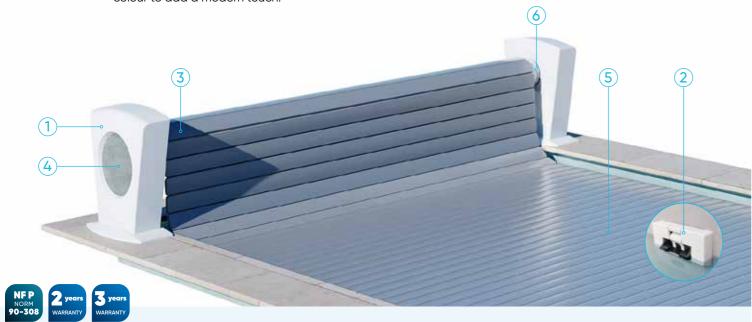

#### 1 END-STANDS

- Composite and thermoplastic structure.
- Excellent resistance to impacts and scratches.
- $\bullet \ {\sf Aluminium} \ {\sf frames}.$
- Other end-stand colours on request (option).

#### (3) MOTORISATION

### Tubular electric motor:

- Adjustable mechanical ends-of-runs, freewheeling motor (used to unroll the slats in case of a motor breakdown and to keep the pool safe despite the absence of electricity).
- The lifetime of the motor is longer thanks to the bearings which support the tube and therefore the weight of the cover.

#### 4 CENTRAL DISK

• 7 disk colours are available or specify your RAL as an option.

#### (5) SLATS

- Opaque PVC 84 slats, solar polycarbonate slats or opaque PVC 69 slats.
- 6 ALUMINIUM TUBE