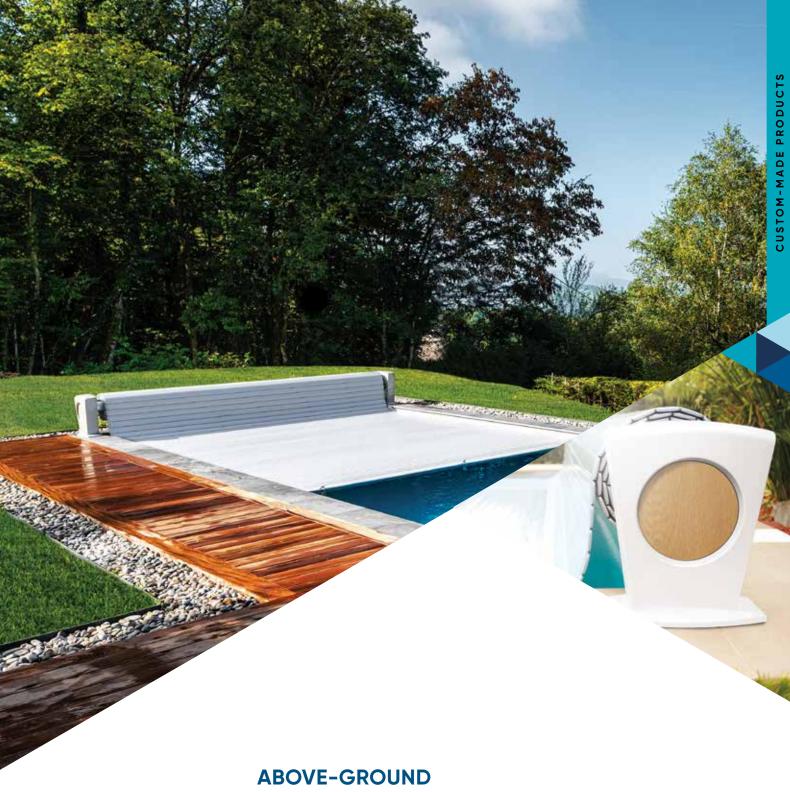

AUTOMATIC SLATTED COVER

A modern and customisable design

# ABOVE-GROUND AUTOMATIC SLATTED COVER

# MOON

### + AESTHETIC

- Elegant and modern end-stands imagined by our own designers.
- Discretion assured with end-stands hidding the cover while the slat is rolled.