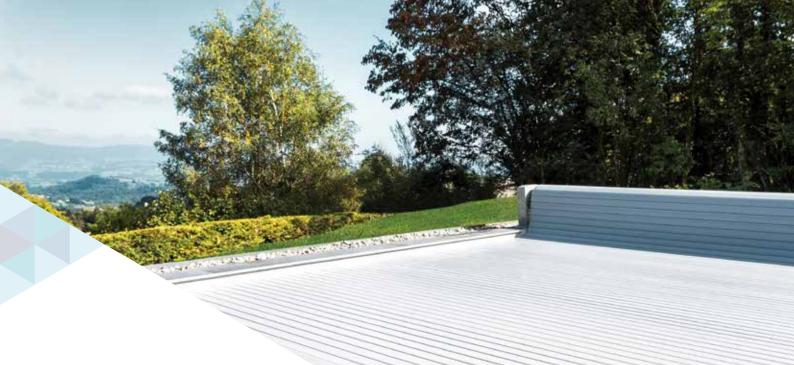

AUTOMATIC SLATTED COVER

A modern and customisable design

# ABOVE-GROUND AUTOMATIC SLATTED COVER

# MOON

### + AESTHETIC

- Elegant and modern end-stands imagined by our own designers.
- Discretion assured with end-stands hidding the cover while the slat is rolled.

#### 1 END-STANDS

- Composite and thermoplastic structure.
- Excellent resistance to impacts and scratches.
- $\bullet \ {\sf Aluminium} \ {\sf frames}.$
- Other end-stand colours on request (option).