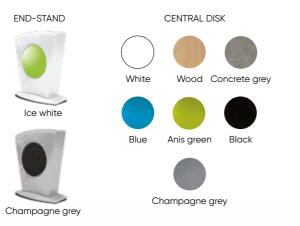

### + CUSTOMISABLE

- · Available in electric or solar version.
- Different choice of colours for a perfect integration in your environment.
- Possibility to customise your central disk colour to add a modern touch.

#### 4 CENTRAL DISK

• 7 disk colours are available or specify your RAL as an option.